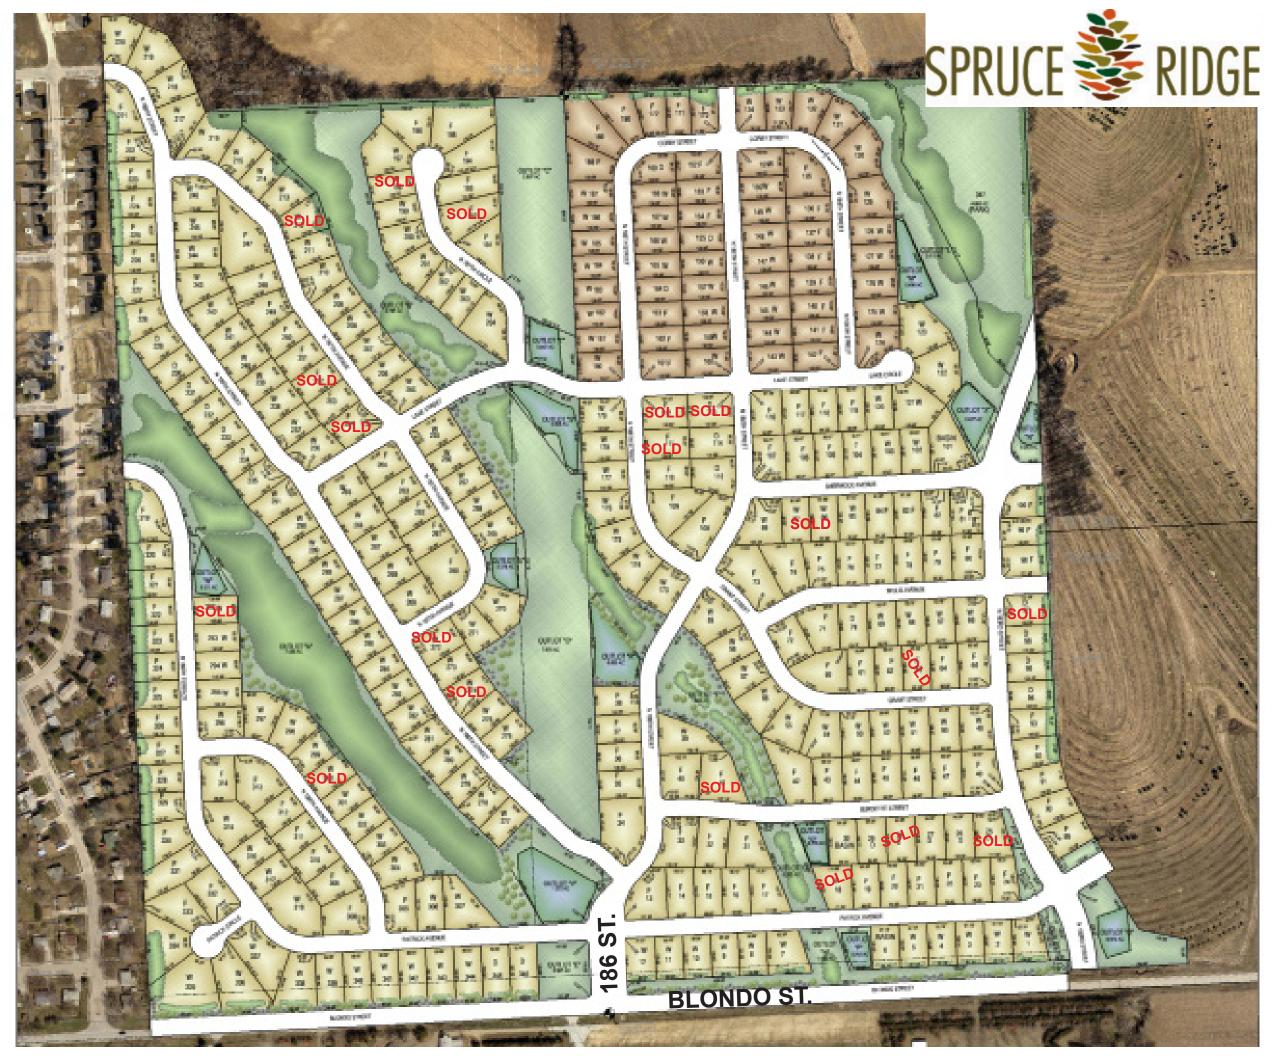

## LOTTING LEGENO:

0 - DAYLIGHT W - WALKOUT F + FLAT

## \*Lot Prices:

| Lot 18             | SOLD                |
|--------------------|---------------------|
|                    | ¢50 000             |
| Lot 25             | \$58,000            |
| Lot 28             | \$58,000            |
|                    | COLD                |
| Lot 41             | JOLD                |
| Lot 63             | SOLD                |
| Lot 97             | SOLD                |
|                    |                     |
| Lot 112            | SOLD                |
| Lot 113            | SOLD                |
| Lot 110            | SOLD                |
| LOT 192            | SOLD                |
| Lot 199            | SOLD                |
| Lot 252            | SOLD                |
|                    | JOLD                |
| Lot 254            | SOLD                |
| Lat 274            | SOL D               |
| LUL 27 1           | OOLD                |
| Lot 272            | <del>\$57,500</del> |
| Lot 274            | SOLD                |
| Lot 286            | \$72,000            |
| <del>LOT 286</del> | \$72,000            |
| Lot 292            | SOLD                |
| L at 200           | SOL D               |
|                    | OOLD                |

Lot availability subject to change without notice.

\*Prices are deemed reliable, but not guaranteed.

Prices will increase based on holding costs. Rev. 11/3/2020