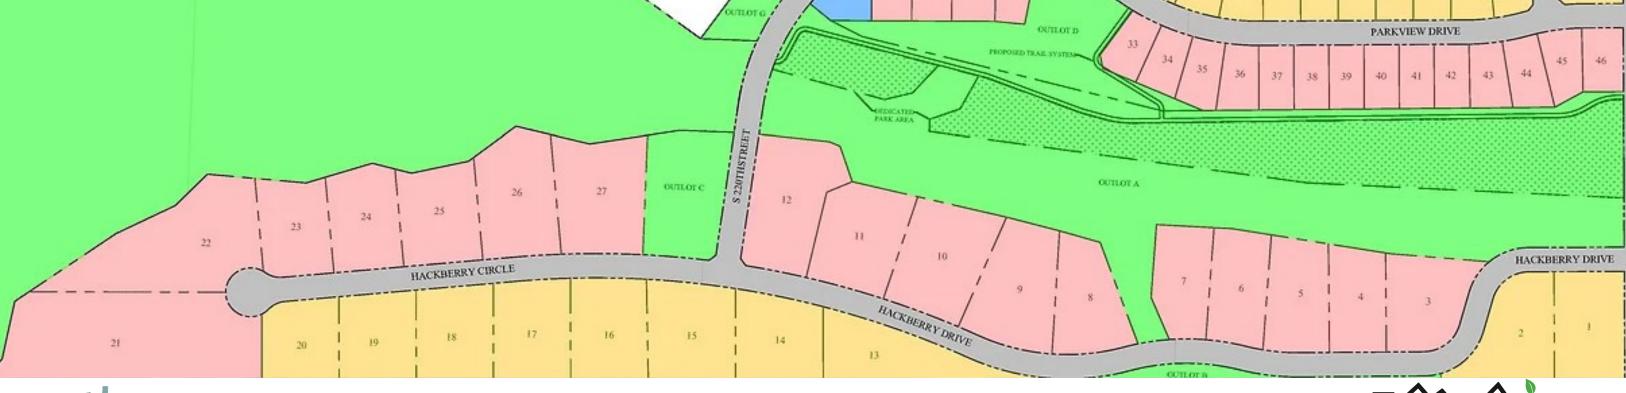

Off the beaten path, west of 216th and Gruenther Rd. in Gretna, NE two new developments will be available for new home construction. Deer Hollow has 27 estate lots ranging in sizes from .55 acres to 2.5 acres. All lots will be connected to public utilities, so no need for wells or septic systems. The Deer Hollow development connects to Gruenther Ridge and between the two there is nearly 17 acres of green space which will include a trail system and areas for future parks.

| 1  | Flat    | \$154,500 | 15 | Flat    | \$185,400.00 |
|----|---------|-----------|----|---------|--------------|
| 2  | Flat    | \$154,500 | 16 | Flat    | \$185,400.00 |
| 3  | Walkout | \$182,500 | 17 | Flat    | \$185,400.00 |
| 4  |         | \$182,500 | 18 | Flat    | \$185,400.00 |
| 5  |         | \$182,500 | 19 | Flat    | SOLD         |
| 5  | Walkout | •         | 20 | Flat    | SOLD         |
| 7  |         | \$185,400 | 21 | Walkout | \$309,000.00 |
| 3  |         | \$199,700 | 22 | Walkout | \$257,500.00 |
| 9  |         | \$200,850 | 23 | Walkout | \$195,700.00 |
| 10 |         | \$200,850 | 24 | Walkout | \$195,700.00 |
| 11 |         | \$200,850 | 25 | Walkout | SOLD         |
| 12 |         | \$206,000 | 26 | Walkout | SOLD         |
| 13 | Flat    | \$154,500 | 27 | Walkout | \$206,000.00 |
| 14 | Flat    | \$182,500 |    |         |              |