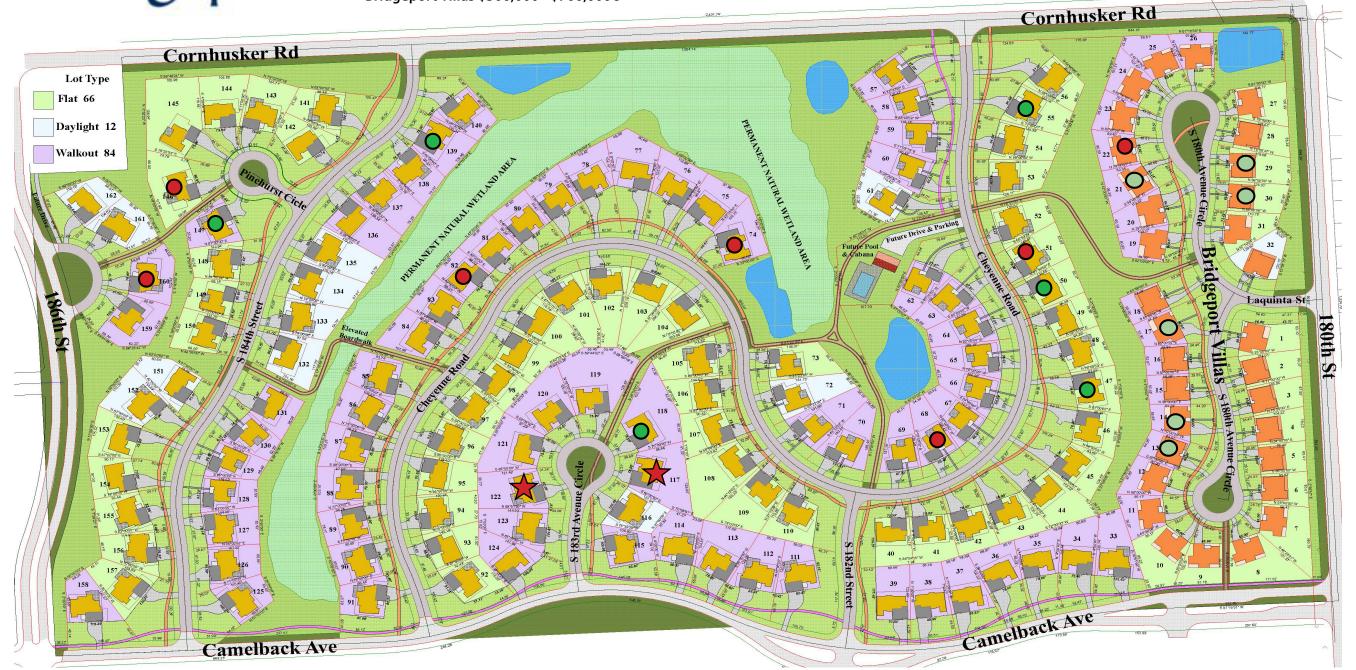

## www.buildalandmark.com

- SOLD
- Model For Sale
- AVAILABLE LOTS

| Lot # | Price*      |
|-------|-------------|
| 47    | \$95,000 F  |
| 50    | \$95,000 F  |
| 55    | \$95,000 F  |
| 118   | \$125,000 W |
| 139   | \$105,000 W |
| 147   | \$110,000 W |

## AVAILABLE VILLA LOTS

| Lot# | Price*      |
|------|-------------|
| 13   | \$75,000* W |
| 14   | \$75,000* W |
| 17   | \$75,000* W |
| 21   | \$75,000* W |
| 29   | \$68,000* F |
| 30   | \$68,000* F |
|      |             |

Lot availability subject to change without notice.

\*Prices are deemed reliable, but not guaranteed. Prices will increase based on holding costs. Rev. 6/29/23