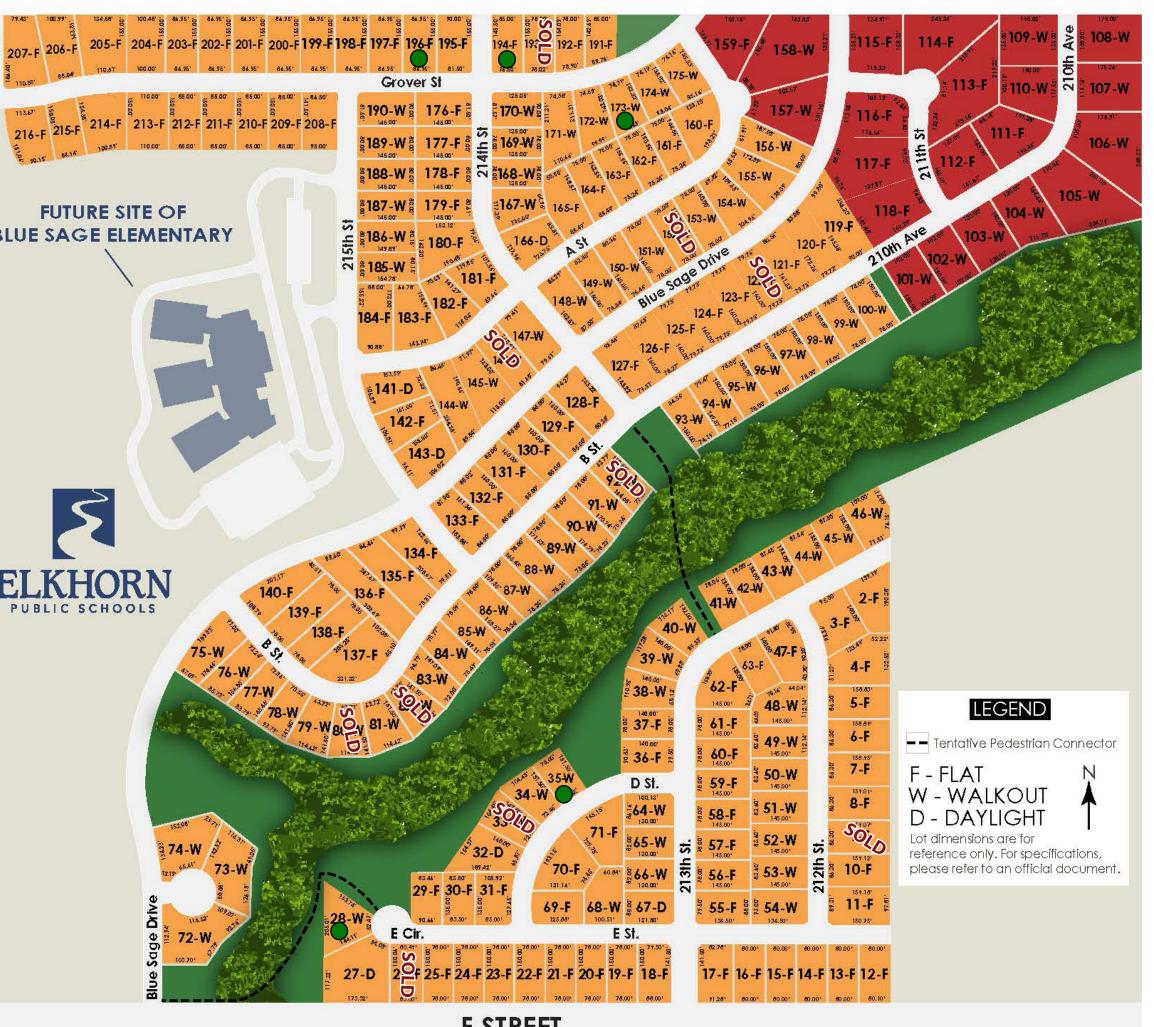

LANDMARK AVAILABLE LOT

| Lot | #       | Price*    |
|-----|---------|-----------|
| 26  | F       | SOLD      |
| 28  | W TREES | \$115,000 |
| 33  | W TREES | SOLD      |
| 35  | W TREES | \$110,000 |
| 80  | W TREES | SOLD      |
| 82  | W TREES | SOLD      |
| 92  | W TREES | SOLD      |
| 122 | F       | SOLD      |
| 146 | W       | SOLD      |
| 152 | W       | SOLD      |
| 173 | W       | \$98,000  |
| 193 | F       | SOLD      |
| 194 | F       | \$92,500  |
| 196 | F       | \$92,500  |

Sales Plat

Lot availability subject to change without notice.

\*Prices are deemed reliable, but not guaranteed. Prices will increase based on holding costs. Rev. 11/02/23