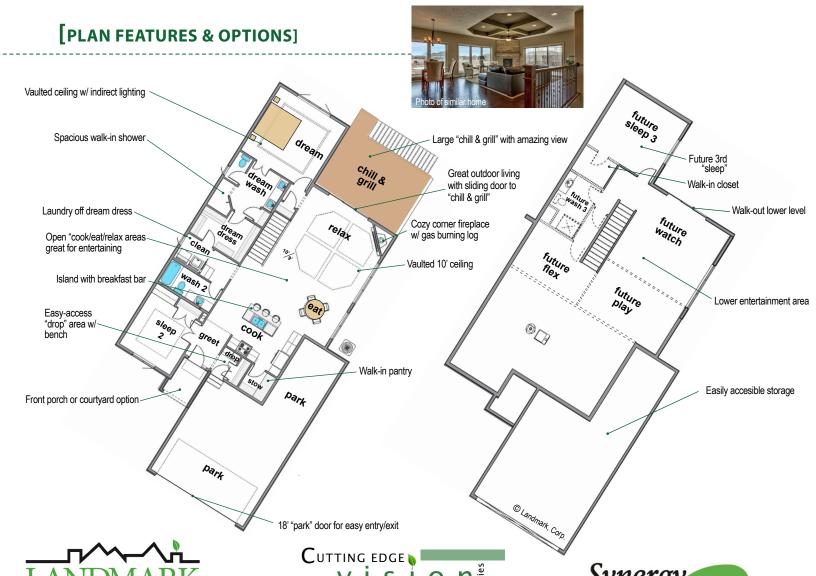

## [HOUSE OVERVIEW]

## **PLAN SIZE**

Steve Faller: 402.670.4821

stevefaller@buildalandmark.com

Main Level: sq. ft. varies

Basement: sq. ft. - many options avail.

re you ready to right-size for the way YOU live? Our Kiltera Villa plan offers flexibility and an efficient use of space. The homes are situated on staggered lots providing privacy and amazing lake views. Each villa is custom-built, to suit the owner's lifestyle. You can add square footage, elevation options or other elements to fulfill YOUR vision. Start planning your unique Kiltera Villa today!