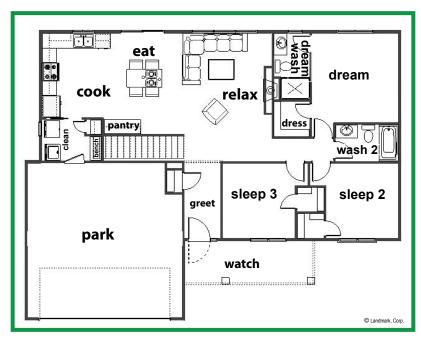

## **PLAN FEATURES:**

- Open "cook/eat/relax"
- Bench and drop space
- 3 "sleep" with walk-in "dress"
- 9' Ceilings and large windows
- Covered "watch" with stone elevation
- Private "dream wash" with windows
- "Relax" centered on front door for open WOW look

## **OPTIONAL FEATURES:**

- Vaulted ceilings
- 3rd car "park"
- Sprinkler system
- Walkout lower level
- Many elevation options "Cook" island w/ ledge
- Add square footage or other features to fulfil your vision