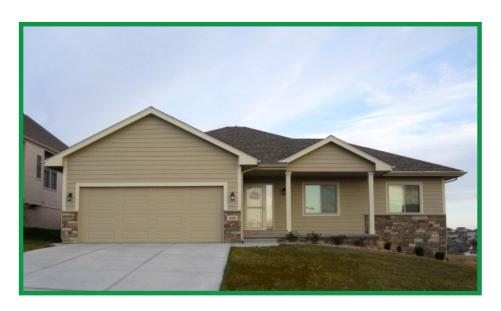

## **PLAN FEATURES:**

- Open "cook/eat/relax"
- Bench and drop space
- 3 "sleep" with walk-in "dress"
- 9' Ceilings and large windows
- Covered "watch" with stone elevation
- Private "dream wash" with windows
- "Relax" centered on front door for open WOW look