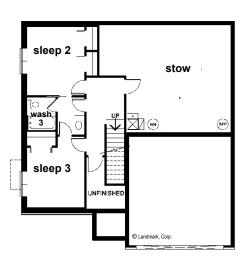

## Landmark Performance Home's

## **DUNBAR PLAN**





Briganti Floor Plan option - Base Main Floor

## **PLAN FEATURES:**

- Separate "clean"
- Lots of storage
- 1-3 "sleep"; 1-3 "wash"
- Private "dream wash"
- Bench and "drop" space
- Open "cook/eat/relax"
- 9' Ceilings for more spacious feel
- Versatile ranch plan with your vision in mind
- Cook features pantry and eating/breakfast bar

## **OPTIONAL FEATURES:**

- Bench/drop counter
- 3rd car "park"
- Sprinkler system
- Walk-in "dream" shower
- Many elevation options
- Walkout lower level
- Add square footage or other features to fulfil your vision



Lower Level - option Many plans available



stevefaller@buildalandmark.com