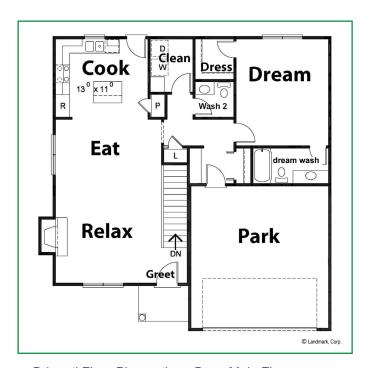

## **DUNBAR PLAN**

Briganti Floor Plan option - Base Main Floor

## **PLAN FEATURES:**

- Separate "clean"
- Lots of storage
- 1-3 "sleep"; 1-3 "wash"
- Private "dream wash"
- Bench and "drop" space
- Open "cook/eat/relax"
- 9' Ceilings for more spacious feel
- Versatile ranch plan with your vision in mind
- Cook features pantry and eating/breakfast bar

## **OPTIONAL FEATURES:**

- Bench/drop counter
- 3rd car "park"
- Sprinkler system
- Walk-in "dream" shower
- Many elevation options
- Walkout lower level
- Add square footage or other features to fulfil your vision