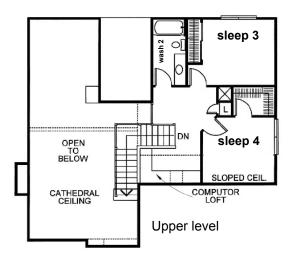

# **DUNBAR PLAN**

Alternate Elevation (Roslyn)

Maywood Elevation

Base Main Floor Shown with covered "watch" converted to larger "cook" \*

## **PLAN FEATURES:**

- 2-4 "sleep"; 2-3 "wash"
- Open "cook/eat/relax"
- Covered "watch" with railing
- 9' Ceilings for more spacious feel
- Versatile ranch plan with your vision in mind
- "Cook" features pantry and eating/breakfast bar