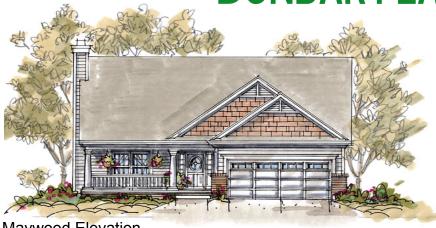

# **DUNBAR PLAN**

Alternate Elevation (Roslyn)

Maywood Elevation

Base Main Floor Shown with covered "watch" converted to larger "cook" \*