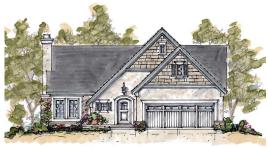

# **DUNBAR PLAN**

Alternate Elevation (Roslyn)

Maywood Elevation

Base Main Floor Shown with covered "watch" converted to larger "cook" \*