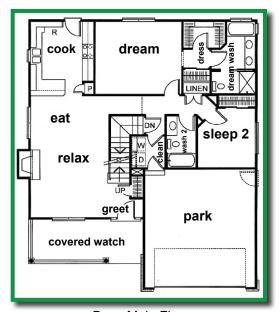

# **DUNBAR PLAN**

Alternate Elevation (Roslyn)

Maywood Elevation

Base Main Floor Shown with covered "watch" converted to larger "cook" \*

## **PLAN FEATURES:**

- 2-4 "sleep"; 2-3 "wash"
- Open "cook/eat/relax"
- Covered "watch" with railing
- 9' Ceilings for more spacious feel
- Versatile ranch plan with your vision in mind
- "Cook" features pantry and eating/breakfast bar

#### **OPTIONAL FEATURES:**

- Bench/drop counter
- 3rd car "park"
- Sprinkler system
- Walk-in "dream" shower

- Many elevation options Walkout lower level
- Add square footage or other features to fulfil your vision