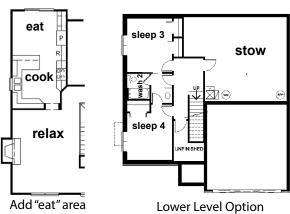

#### **OPTIONAL FEATURES:**

- Bench/drop counter
- 3rd car "park"
- Sprinkler system
- Walk-in "dream" shower

- Many elevation options Walkout lower level
- Add square footage or other features to fulfil your vision

## **PLAN OPTIONS:**

CREATIVE N