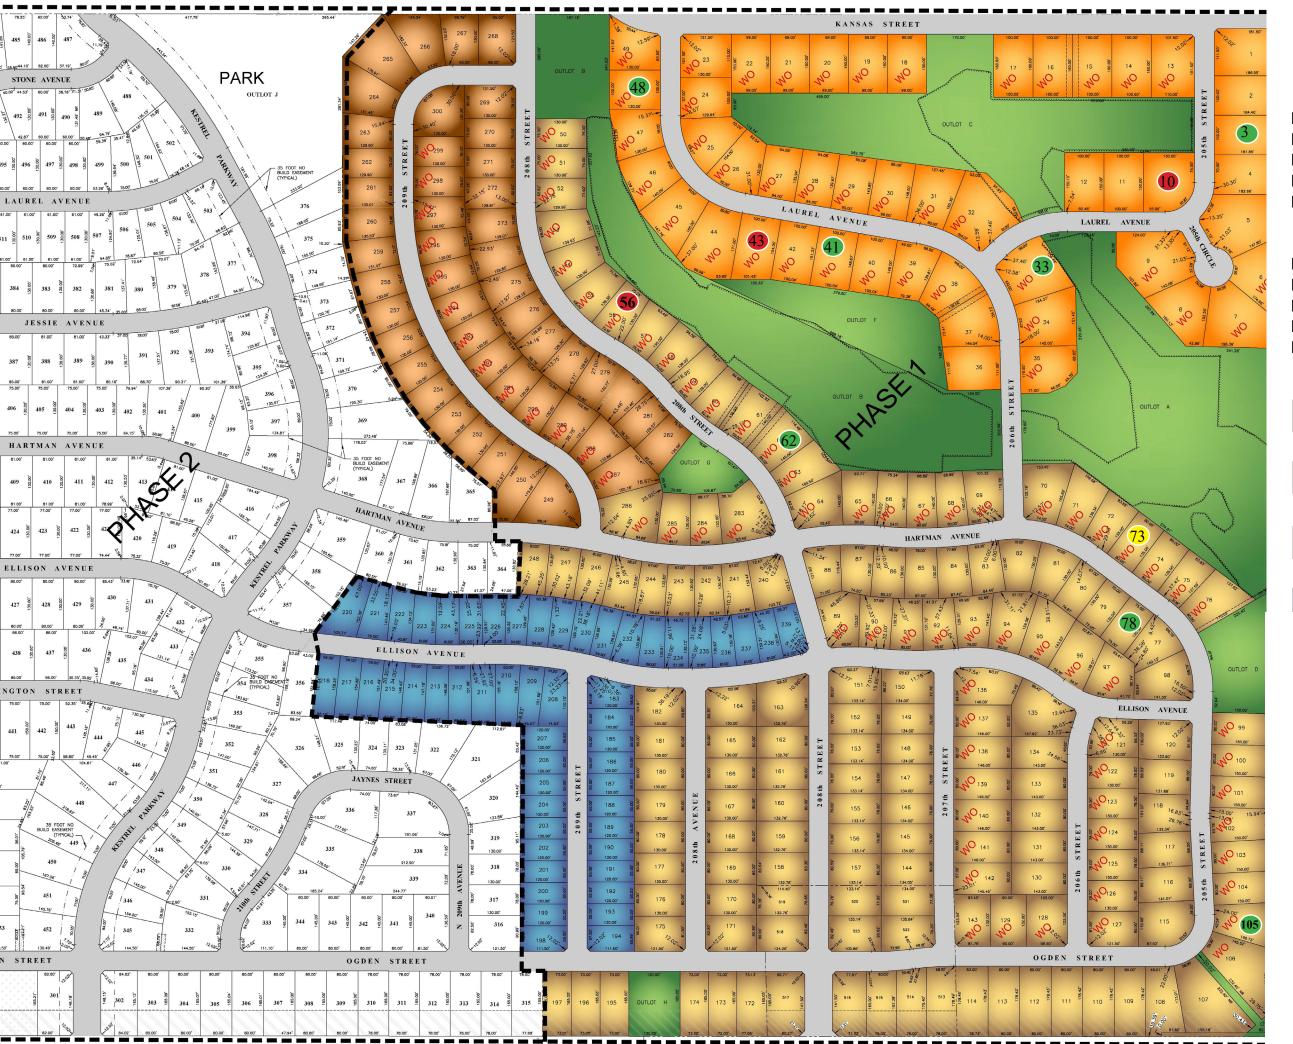

## **Estate Lots**

Lot 3 flat \$99,000 Lot 33 walkout \$135,000 Lot 41 walkout \$135,000 Lot 48 walkout \$115,000

## **Regular Lots**

Lot 73 walkout Model for Sale
Lot 78 flat \$77,000
Lot 105 walkout \$70,000
Lot 62 walkout \$110,000

Regular Lots (48) Phase 1

Model for Sale

Regular Lots (157) Phase 1

Estate Lots (49) Phase 1

Townhome Lots (53) Phase 1

## Orange estate lots available \$500,000+ homes Call for lot pricing

Steve Faller: 402.670.4821 stevefaller@buildalandmark.com

or

Jana Faller, phone: 402.672.5550 email: Jana@synergyomaha.com

## www.buildalandmark.com

Lot availability subject to change Lot prices subject to change without notice.

Updated 04.11.23

\*All lot prices are original and do not include builder holding costs.