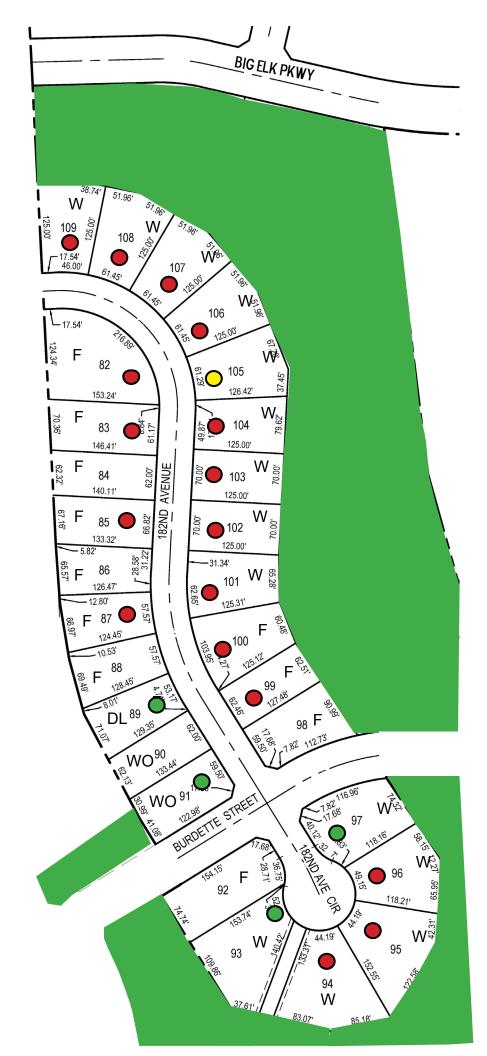

## Bluestem Meadows

Villas

- Lot Available
- Model For Sale
- Not Available
- Lot# Price
- 82 SOLD
- 83 SOLD
- 85 SOLD
- 87 SOLD
- 89 \$75,000 DL
- 91 \$75,000 WO
- 93 \$80,000 WO
- 94 SOLD
- 95 SOLD
- 96 SOLD
- 97 \$80,000 WO
- 99 SOLD
- 101 \$80,000 WO
- 103 **SOLD**
- 105 MODEL WO
- 107 **SOLD**
- 109 **SOLD**