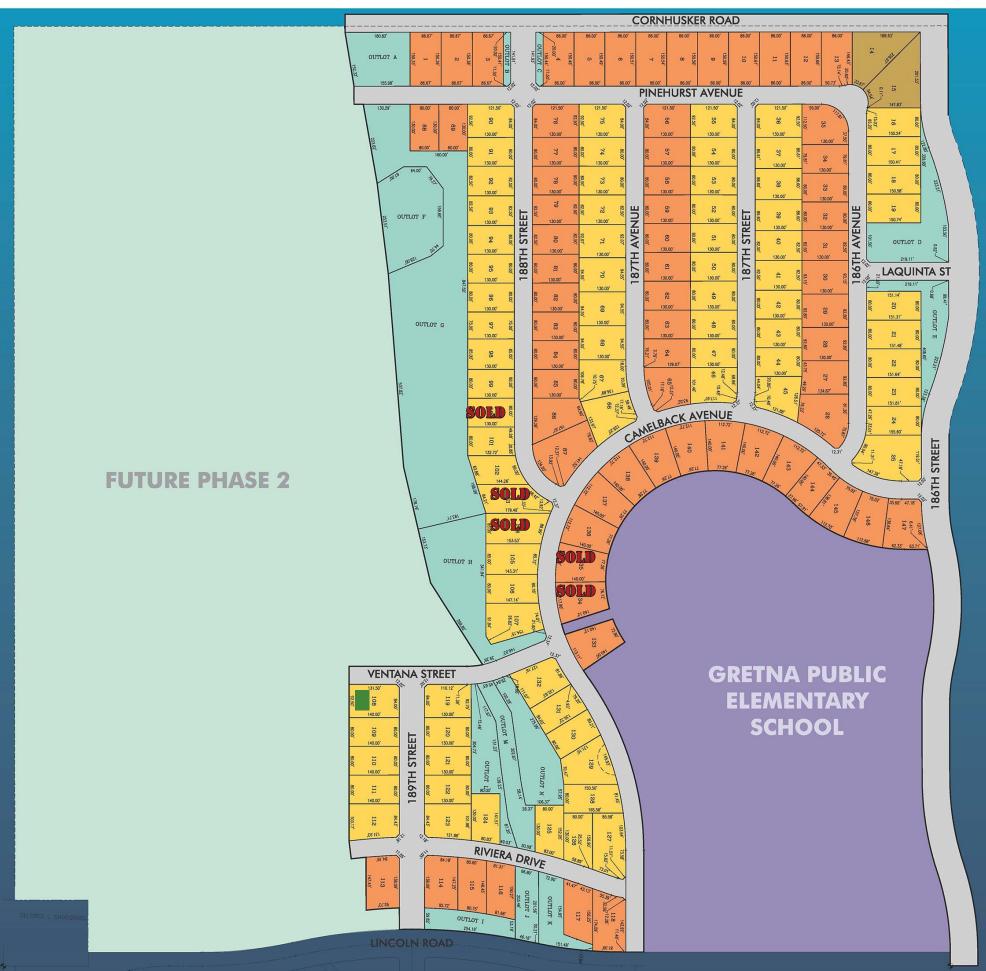

**Lot Prices\*** 

Lot 100: SOLD Lot 103: SOLD

Lot 104: SOLD

Lot 108: walkout, trees, \$85,000

Lot 134: SOLD Lot 135: SOLD

\* Lot availability subject to change without notice.

\*Prices are deemed reliable, but not guaranteed. Prices will increase based on holding costs.

*Updated 12/14/2023* 

| LEGEND        |                |
|---------------|----------------|
| TERRACE LOTS  | GRETNA SCHOOL  |
| WALKOUT LOTS  | OUTLOTS        |
| DAYLIGHT LOTS | FUTURE PHASE 2 |

LANDMARK AVAILABLE LOT